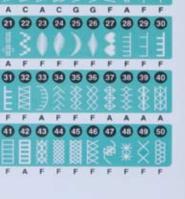

**Bright LED Screen** 

**50 actual stitches** including stretch, utility, quilting, garment and applique - all displayed conveniently on the DC2010

Maximum zigzag width: 7mm Maximum stitch length: 5mm

3 one-step sensor-type buttonholes