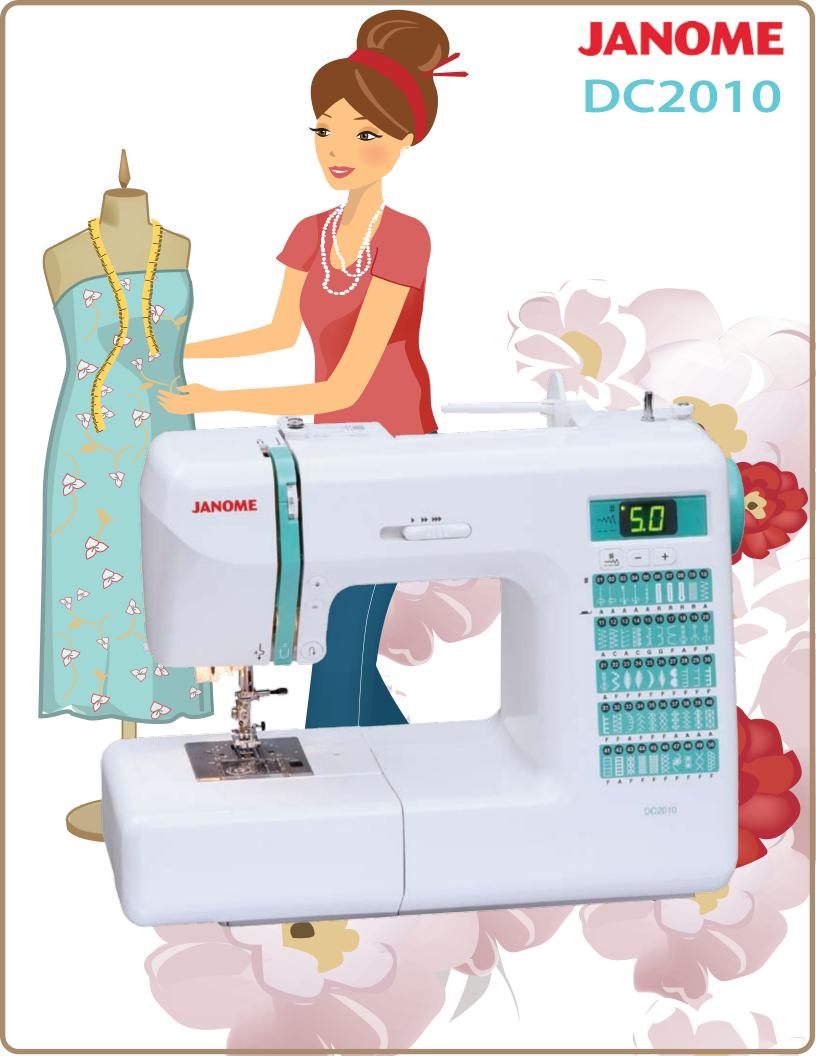

## **DC2010**

Automatic thread tension control

Variable speed control

Memorized needle up/down setting

Locking stitch button

Easy reverse stitch button

Built-in needle threader -

Extra-high presser foot lift

Easy snap-on presser feet

Drop feed dog lever -

## **Superior Feed System (SFS)**

JANOME

7-piece feed dog supports fabric on all sides of the needle, providing smooth, consistent, pucker-free results. The 7- piece feed dog system combines with the horizontal jamproof rotary bobbin system to create the Superior Feed System, a Janome exclusive.

**Bright LED Screen** 

**50 actual stitches** including stretch, utility, quilting, garment and applique - all displayed conveniently on the DC2010

Maximum zigzag width: 7mm Maximum stitch length: 5mm

3 one-step sensor-type buttonholes